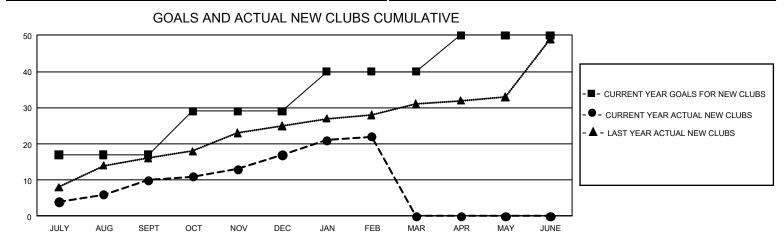

## GMT MONTHLY MEMBERSHIP PROGRESS REPORT

GMT Constitutional Area 6, Group H

REPORT DOES NOT INCLUDE CLUBS IN UNDISTRICTED AREAS.

| Clubs                 |               |           |               | Members               |                        |                         |                                                    |  |
|-----------------------|---------------|-----------|---------------|-----------------------|------------------------|-------------------------|----------------------------------------------------|--|
| RESULTS FOR 2019-2020 |               |           |               | RESULTS FOR 2019-2020 |                        |                         |                                                    |  |
| QUARTER               | NEW CLUB GOAL | NEW CLUBS | DROPPED CLUBS | QUARTER MEME          | BER GROWTH NET<br>GOAL | MEMBER GROWTH<br>ACTUAL | DROPPED<br>MEMBERS ACTUAL<br>(including transfers) |  |
| JULY/AUG/SEPT         | 51            | 10        | 4             | JULY/AUG/SEPT         | 1,455                  | 713                     | 690                                                |  |
| OCT/NOV/DEC           | 36            | 7         | 30            | OCT/NOV/DEC           | 1,440                  | 451                     | 1,374                                              |  |
| JAN/FEB/MAR           | 33            | 5         | 1             | JAN/FEB/MAR           | 1,155                  | 866                     | 246                                                |  |
| APR/MAY/JUNE          | 30            | 0         | 0             | APR/MAY/JUNE          | 975                    | 0                       | 0                                                  |  |