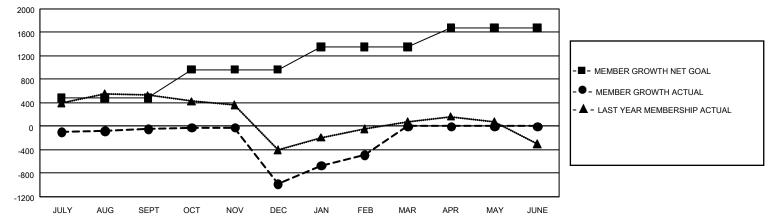

## GMT MONTHLY MEMBERSHIP PROGRESS REPORT

GMT Constitutional Area 6, Group H

REPORT DOES NOT INCLUDE CLUBS IN UNDISTRICTED AREAS.

| Clubs                 |               |           |               | Members               |                        |                         |                                                    |  |
|-----------------------|---------------|-----------|---------------|-----------------------|------------------------|-------------------------|----------------------------------------------------|--|
| RESULTS FOR 2019-2020 |               |           |               | RESULTS FOR 2019-2020 |                        |                         |                                                    |  |
| QUARTER               | NEW CLUB GOAL | NEW CLUBS | DROPPED CLUBS | QUARTER MEME          | BER GROWTH NET<br>GOAL | MEMBER GROWTH<br>ACTUAL | DROPPED<br>MEMBERS ACTUAL<br>(including transfers) |  |
| JULY/AUG/SEPT         | 51            | 10        | 4             | JULY/AUG/SEPT         | 1,455                  | 713                     | 690                                                |  |
| OCT/NOV/DEC           | 36            | 7         | 30            | OCT/NOV/DEC           | 1,440                  | 451                     | 1,374                                              |  |
| JAN/FEB/MAR           | 33            | 5         | 1             | JAN/FEB/MAR           | 1,155                  | 866                     | 246                                                |  |
| APR/MAY/JUNE          | 30            | 0         | 0             | APR/MAY/JUNE          | 975                    | 0                       | 0                                                  |  |